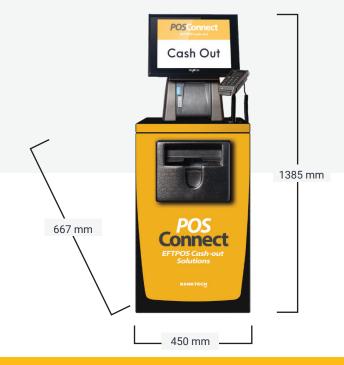

# **POSConnect**

### Eftpos cash out solution

POSConnect is an Eftpos based cash out solution, designed for venues where access to ATMs is restricted.

To suit the individual needs of your venue, POSConnect comes in 3 configurations: standalone, remote controlled or under-counter.