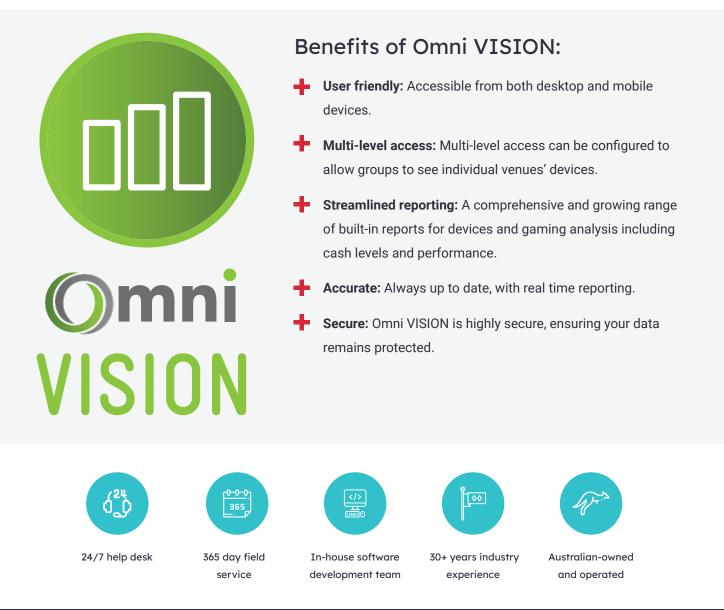

# **Omni VISION**

#### Dashboard:

- Graphically displays cash levels across all devices.
- Monitor the activity of all Banktech/UTOPIA devices.
- Multi-level access allows groups to see the data across all venues or just one.

#### Gaming hub:

- Monitors and reports on performance of all EGMs connected to UTOPIA's Global gaming system.
- Graphically displays data including turnover, profit and cashbox value.
- Generate reports and graphs to study trends, occupancy and performance.
- Purpose-built reports to monitor trends with all data exportable.

#### **Device manager:**

- View complete transaction history across all Banktech/UTOPIA devices.
- View the status of all Banktech/UTOPIA devices to maximise up-time and fault finding analysis.

#### Security:

- Peace of mind knowing your data is secure behind our PCI-compliant firewalls and infrastructure.
- External penetration tests conducted multiple times a year to ensure Omni VISION is operating at the forefront of cyber-security technology.