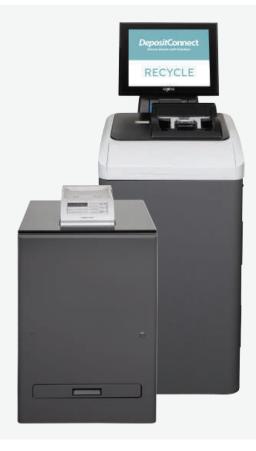

# DepositConnect Cash Recycler

Banktech has a range of cash recyclers suitable for venues of all sizes. Our recyclers remove the need for manual cash handling with high-speed note and/or coin counting, significantly reducing your cash handling costs

DepositConnect devices are highly secure, holding your notes in a Level 1, 24-hour rated safe.

# DepositConnect Cash Recycler