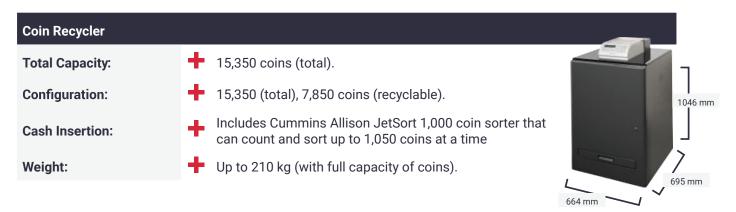

- → A recycler to suit every venue: DepositConnect Cash Recyclers come in a range of sizes to suit every venue.
- **Efficient:** Significantly reduces time and cost of cash handling, and reduces shrinkage.
- Multi-level access: Multi-level 'admin' access for added security (using pin, RFID or biometrics) allows you to restrict access, set withdrawal amounts and frequency
- Omni VISION: All recyclers connect to our OmniVISION online portal, allowing you to remotely monitor the cash in your recycler, as well as other Banktech/UTOPIA terminals.



24/7 help desk



365 day field service



In-house software development team



30+ years industry experience



Australian-owned and operated



Omni VISION web portal-ready



# DepositConnect Cash Recycler

## **Features and Specifications**





### **Frequently Asked Questions**

#### What if I need help?

We operate a sophisticated 24/7 helpdesk and 365 day field service team

#### Is the DepositConnect secure?

Yes, notes are held in a secure Level 1, 24-hour rated safe.

## What does the maintenance agreement cover?

All parts, on-site labour and 24/7 help desk support (excludes vandalism).

### Do you offer discounts for volume etc?

Yes, we are happy to discuss and always willing to look after our existing customers.