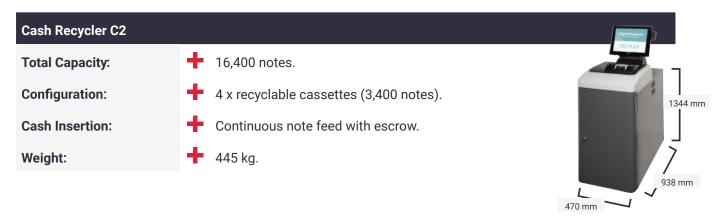

- → A recycler to suit every venue: DepositConnect Cash Recyclers come in a range of sizes to suit every venue.
- **Efficient:** Significantly reduces time and cost of cash handling, and reduces shrinkage.
- Multi-level access: Multi-level 'admin' access for added security (using pin, RFID or biometrics) allows you to restrict access, set withdrawal amounts and frequency
- Omni VISION: All recyclers connect to our OmniVISION online portal, allowing you to remotely monitor the cash in your recycler, as well as other Banktech/UTOPIA terminals.



24/7 help desk



365 day field service



In-house software development team



30+ years industry experience



Australian-owned and operated



Omni VISION web portal-ready



# DepositConnect Cash Recycler

## **Features and Specifications**





### **Frequently Asked Questions**

#### What if I need help?

We operate a sophisticated 24/7 helpdesk and 365 day field service team

#### Is the DepositConnect secure?

Yes, notes are held in a secure Level 1, 24-hour rated safe.

## What does the maintenance agreement cover?

All parts, on-site labour and 24/7 help desk support (excludes vandalism).

### Do you offer discounts for volume etc?

Yes, we are happy to discuss and always willing to look after our existing customers.